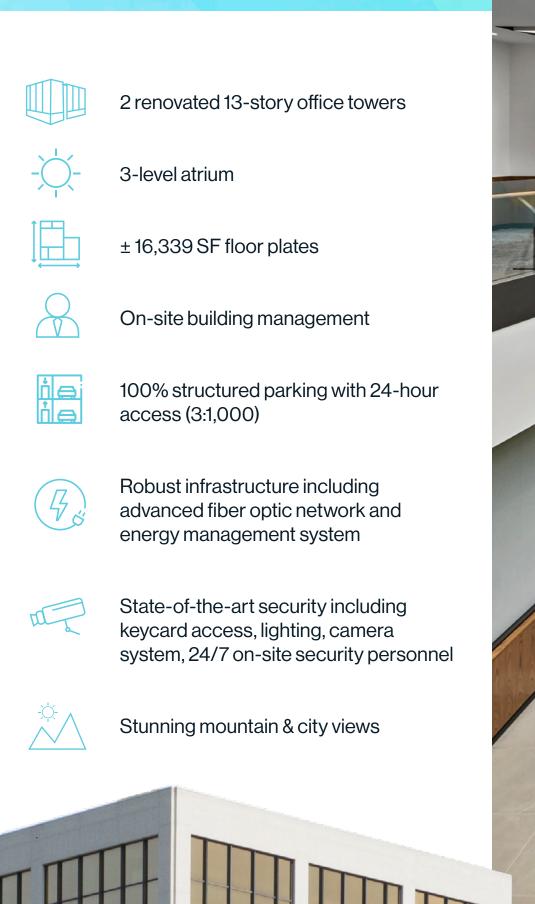

# GALLERIA

AT CHERRY CREEK

This is the new Galleria: a workplace transformed. Thanks to an extensive renovation, Galleria offers amenity-rich, modernized office space designed for the new ways people work.