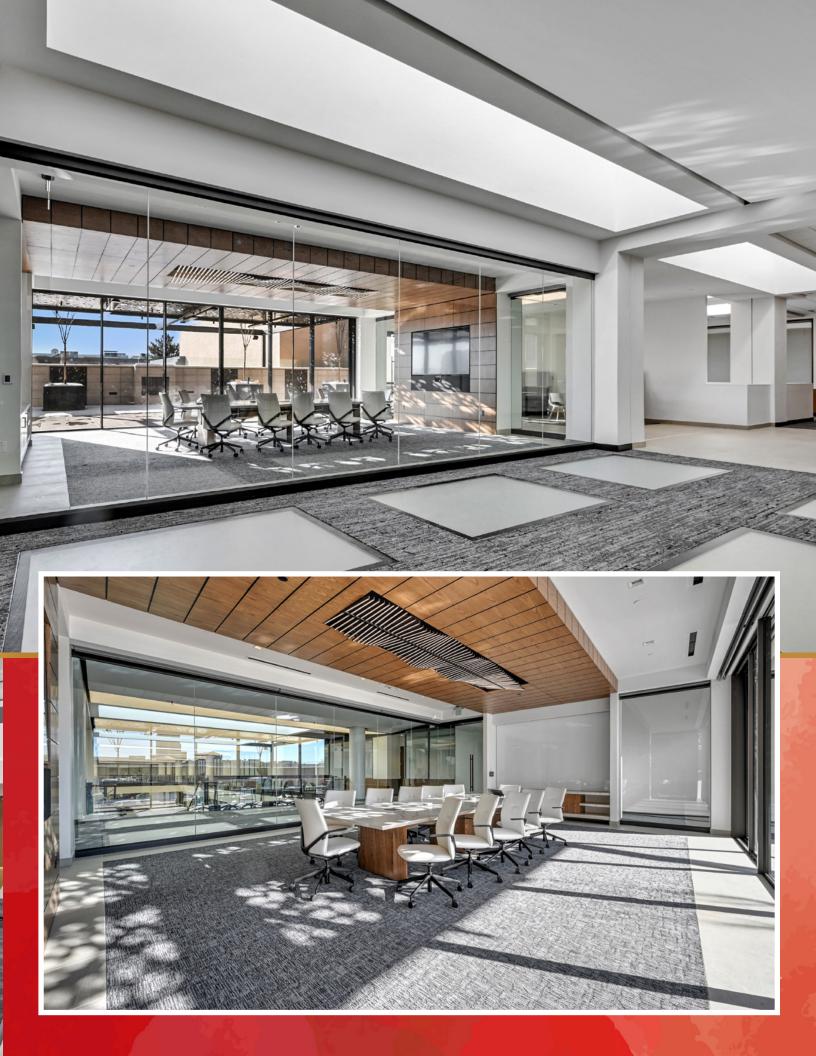

## AT GALLERIA?

A spectacular, reimagined atrium lobby with skylights, new ceilings & lighting, new furniture, media wall, and new art installations, offering places for casual collaboration, conversations, and breakout sessions.