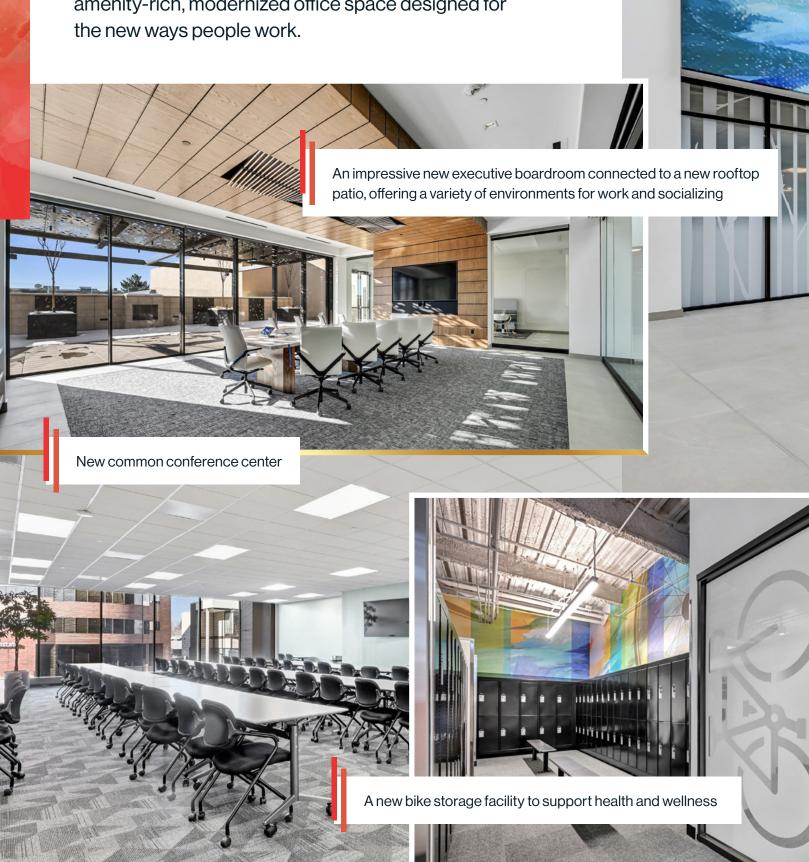

# GALLERIA

AT CHERRY CREEK

This is the new Galleria: a workplace transformed. Thanks to an extensive renovation, Galleria offers amenity-rich, modernized office space designed for the new ways people work.