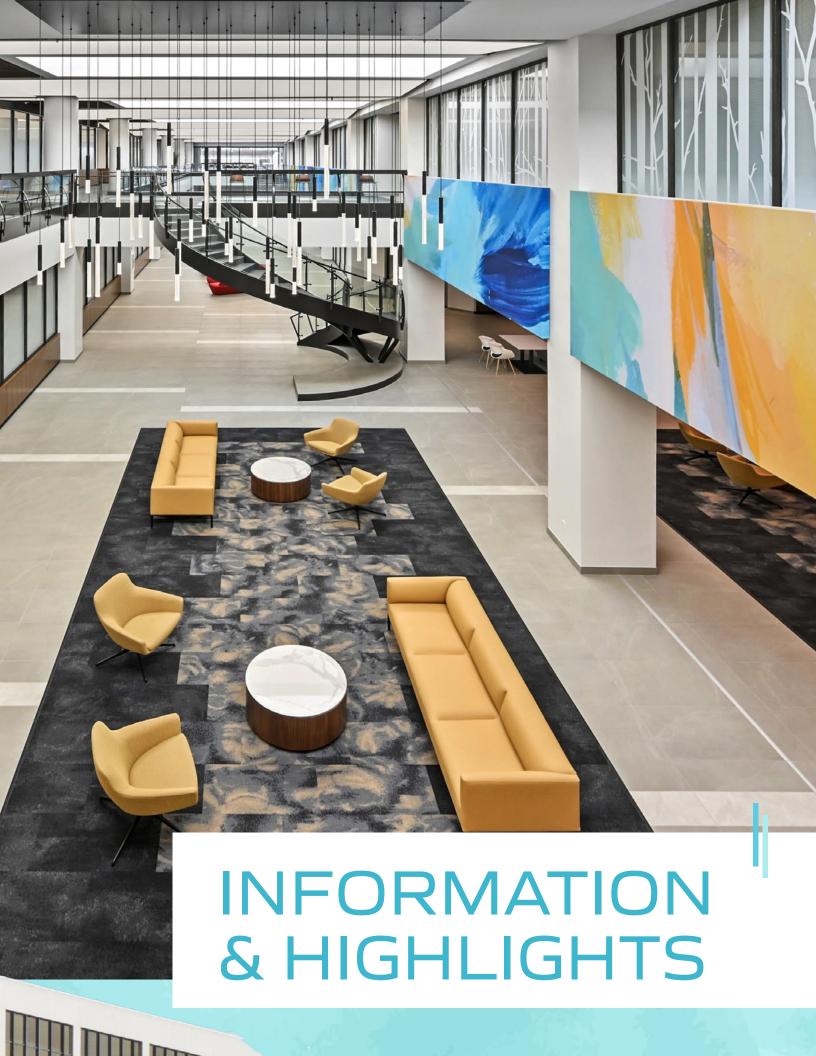

## AT GALLERIA?

A spectacular, reimagined atrium lobby with skylights, new ceilings & lighting, new furniture, media wall, and new art installations, offering places for casual collaboration, conversations, and breakout sessions.