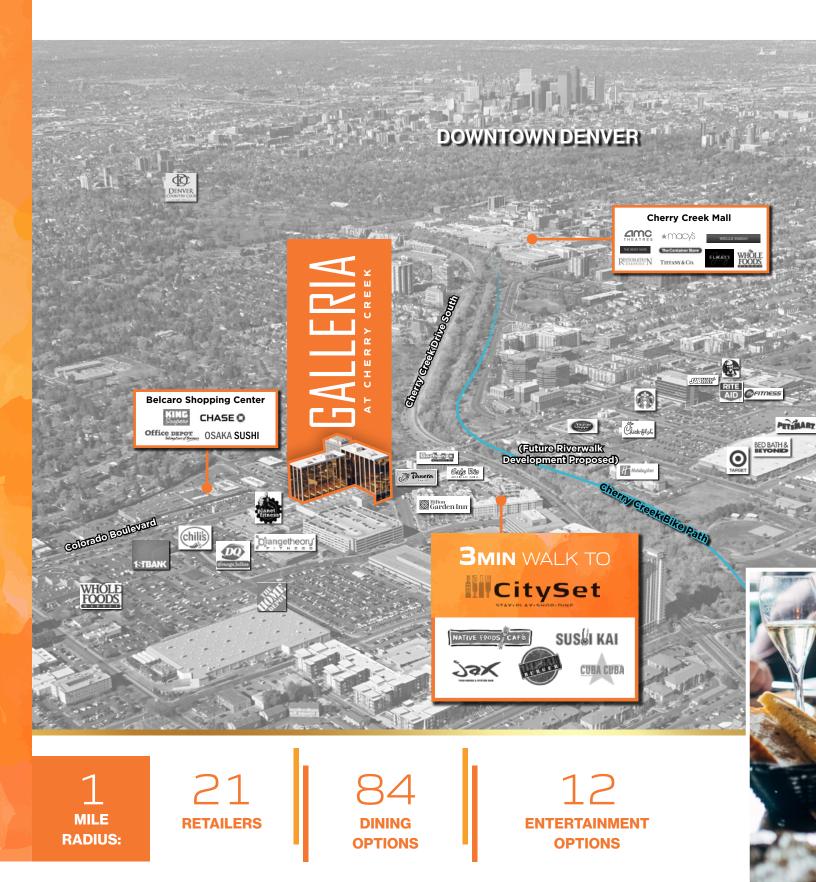

### THE PERFECT INTERSECTION OF WORK & LIFE

Getting to Galleria is convenient with its accessible location adjacent to Cherry Creek. And once you're here, work turns to play easily and errands become a breeze. With retail, services, hotels, restaurants, and recreation a short walk or drive away, this location offers significant advantages.